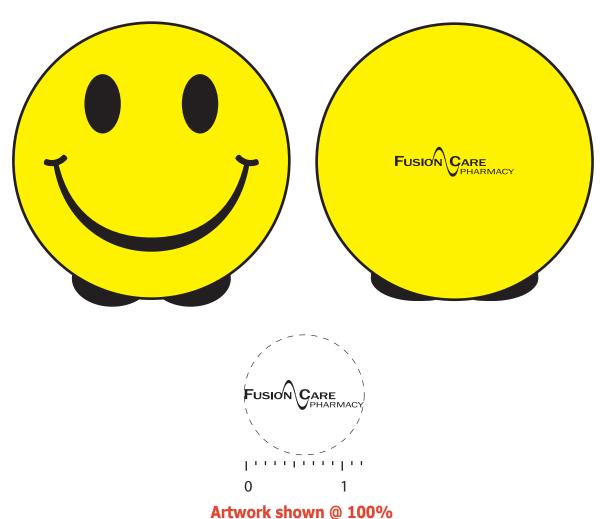

**Order#**: 128470

**Product:** Friendly Face Stress Ball

Item #: 1097-103839

Imprint Method: Pad Print on the Back Side - Black

Dotted line is for FPO (FOR POSITION ONLY)
to show imprint area

## \*\*\*IMPORTANT INFORMATION\*\*\* (PLEASE READ)

Please proof carefully for spelling errors, omissions, and layout accuracy. It is your responsibility to correct any errors. Garrett Specialties assumes no responsibility for errors after a proof has been authorized to print. Please note changes or revisions to your proof from your original instructions may cause revision in your ship date. Delays in paper proof approval also may require a change in your schedule ship dates. Occasionally, some fax machines may distort the image. Please pay close attention to numbers.

It is imperative that you view your e-proof and submit your approval and/or changes promptly to maintain your anticipated delivery date.

Please keep in mind that this virtual proof is not a printed sample of your artwork on our product. The size and placement of the artwork may vary from this proof when actually printed on the product. Carefully review the attached proof for verification of copy & layout.