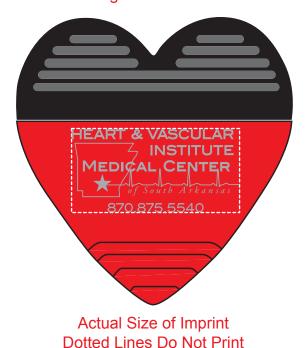

CAREFULLY REVIEW THE ARTWORK ATTACHED.

Order#: 128468

**Product:** Heart Power Clip - Translucent Red

Item #: 1205-104184

Imprint Method: Screen Print on the Front Center - Silver 877

Note" The words "of South Arkansas" are a little small and might be hard to read