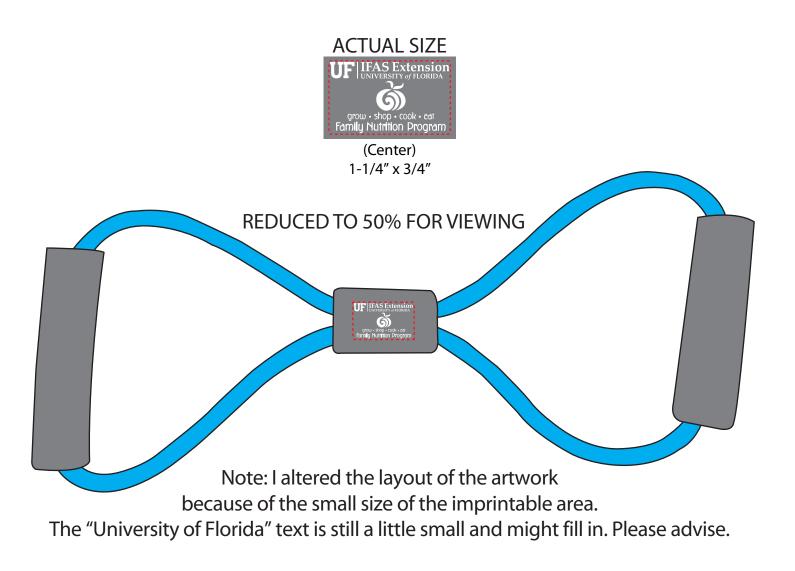

**CAREFULLY REVIEW THE ARTWORK ATTACHED.** 

Order#: 128462 Product: Medium Resistance Band Item #: 1008-312291 Imprint Method: Pad Print on the Center - White

It is imperative that you view your e-proof and submit your approval and/or changes promptly to maintain your anticipated delivery date.

Please keep in mind that this virtual proof is not a printed sample of your artwork on our product. The size and placement of the artwork may vary from this proof when actually printed on the product. Carefully review the attached proof for verification of copy & layout.