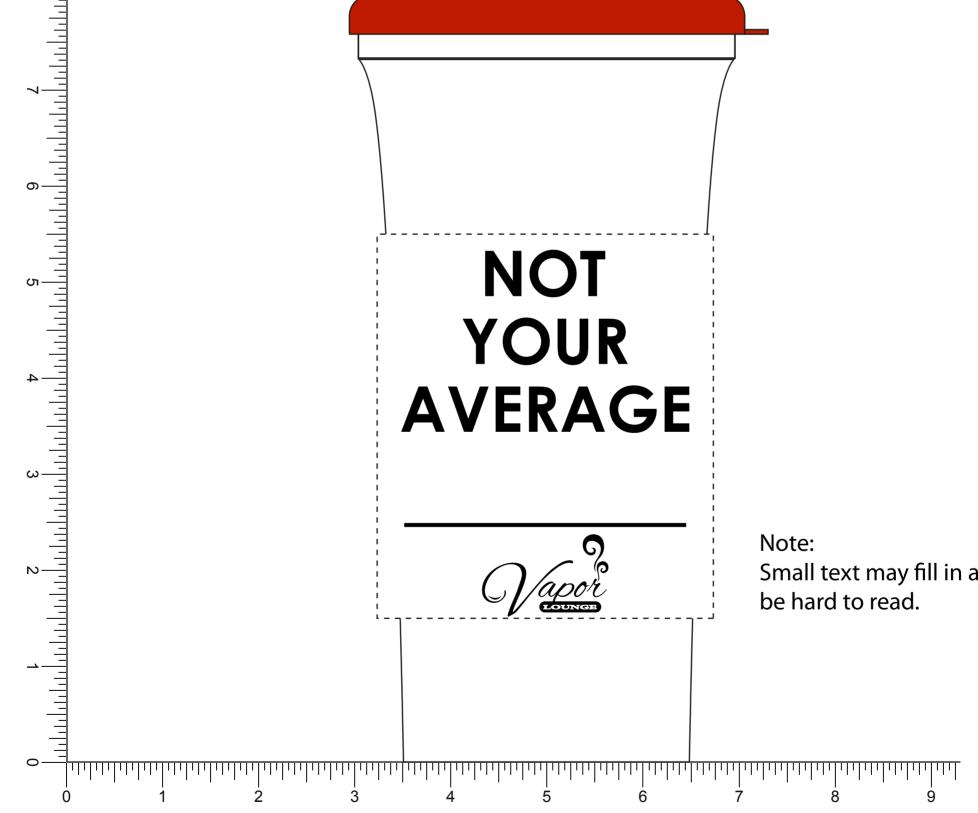

## eProof

Order#: 128461 Product: Sport Sipper - 32 oz - Frost Bottle / Red Lid Item #: 1116-303601 Imprint Method: Screen Print on the Side 1 - Black

> Template Shown at 76% **Border Does Not Print** Imprint Area: 3 1/2" W x 4" H / side

> > NOTE: Artwork was sized to fit our imprint area. Industry standard allows 1/16" movement in any direction

Note: Small text may fill in and be hard to read.