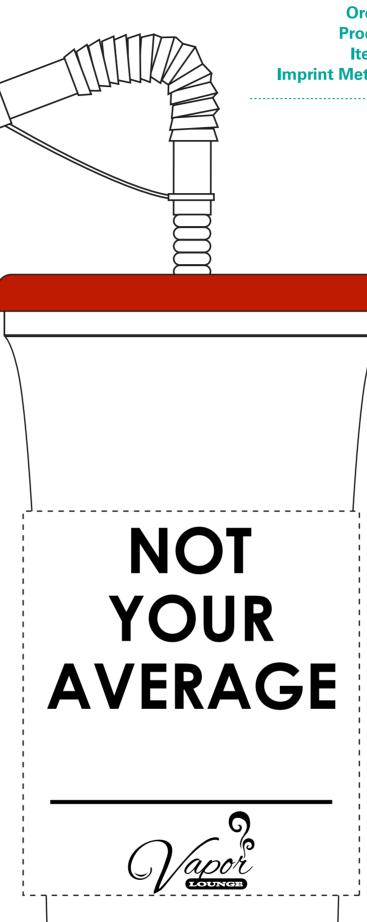

## eProof

Order#: 128461 Product: Sport Sipper - 32 oz - Frost Bottle / Red Lid Item #: 1116-303601 Imprint Method: Screen Print on the Side 1 - Black

> Template Shown at 76% **Border Does Not Print** Imprint Area: 3 1/2" W x 4" H / side

> > NOTE: Artwork was sized to fit our imprint area. Industry standard allows 1/16" movement in any direction

Note: Small text may fill in and be hard to read.