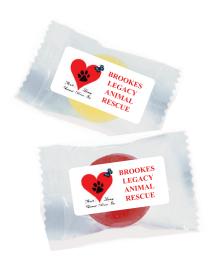

**Order#**: 128459

**Product:** LifeSaver Individually Wrapped

Item #: 1229-106860

Imprint Method: Label-1-4 Color Process on the Label

Mockup is shown at actual size (100%)

Shown at enlarged size (300%)