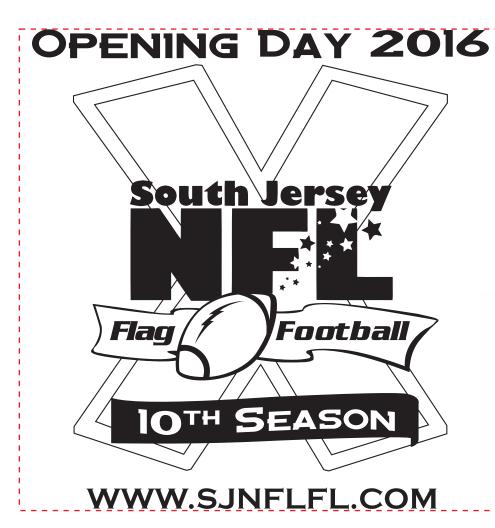

CAREFULLY REVIEW THE ARTWORK ATTACHED.

Order#: 128454

Product: 15" x 18" Drawstring Back Pack Bag - Light Blue

Item #: 1116-108426

Imprint Method: Silkscreen on the Front - White

50% OF Actual Size of Imprint Actual art Size- 9.5"W x 10"H **Dotted Lines Do Not Print** 