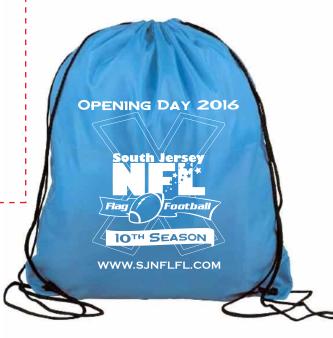

CAREFULLY REVIEW THE ARTWORK ATTACHED.

Order#: 128454

Product: 15" x 18" Drawstring Back Pack Bag - Light Blue

Item #: 1116-108426

Imprint Method: Silkscreen on the Front - White

50% OF Actual Size of Imprint Actual art Size- 9.5"W x 10"H **Dotted Lines Do Not Print** 