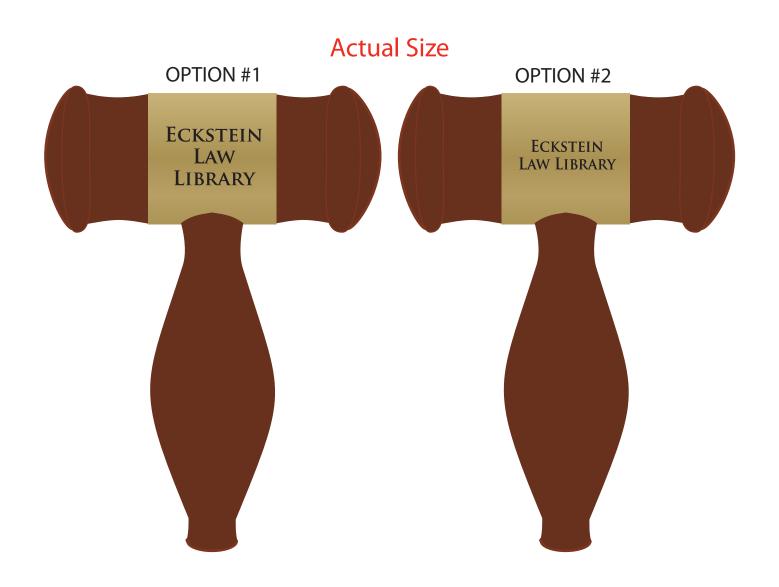

**Order#**: 128448

Product: Gavel Stress Ball Item #: 1008-100953

Imprint Method: Pad Print on the On Head (Side 1) - Black

## \*\*\*IMPORTANT INFORMATION\*\*\* (PLEASE READ)

Please proof carefully for spelling errors, omissions, and layout accuracy. It is your responsibility to correct any errors. Garrett Specialties assumes no responsibility for errors after a proof has been authorized to print. Please note changes or revisions to your proof from your original instructions may cause revision in your ship date. Delays in paper proof approval also may require a change in your schedule ship dates. Occasionally, some fax machines may distort the image. Please pay close attention to numbers.

It is imperative that you view your e-proof and submit your approval and/or changes promptly to maintain your anticipated delivery date.

Please keep in mind that this virtual proof is not a printed sample of your artwork on our product. The size and placement of the artwork may vary from this proof when actually printed on the product. Carefully review the attached proof for verification of copy & layout.