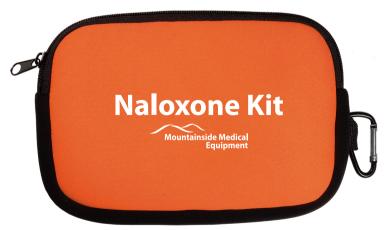

Order#: 128447

**Product:** Neoprene Accessory Pouch - Orange

**Item #**: 1097-303920

Imprint Method: Heat Transfer on the First Side - White

\*\*White Imprint Recommended by the Manufacturer\*\*

Actual Size of Imprint

Dotted Lines Do Not Print

Image Not To Size For Reference Only