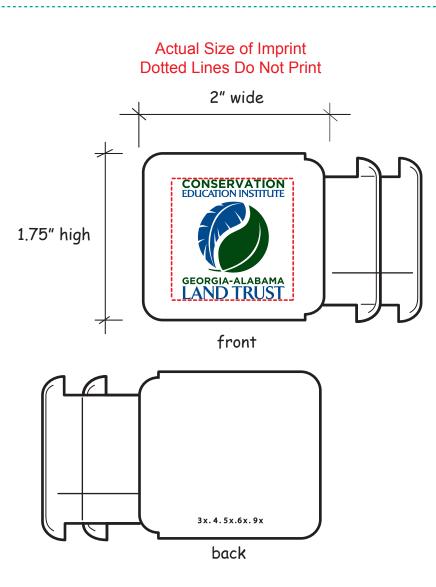

Order#: 128444 Product: 4 Way Magnifying Glass Item #: 1364-308142 Imprint Method: Screen Print on the Front - PMS 350, 288