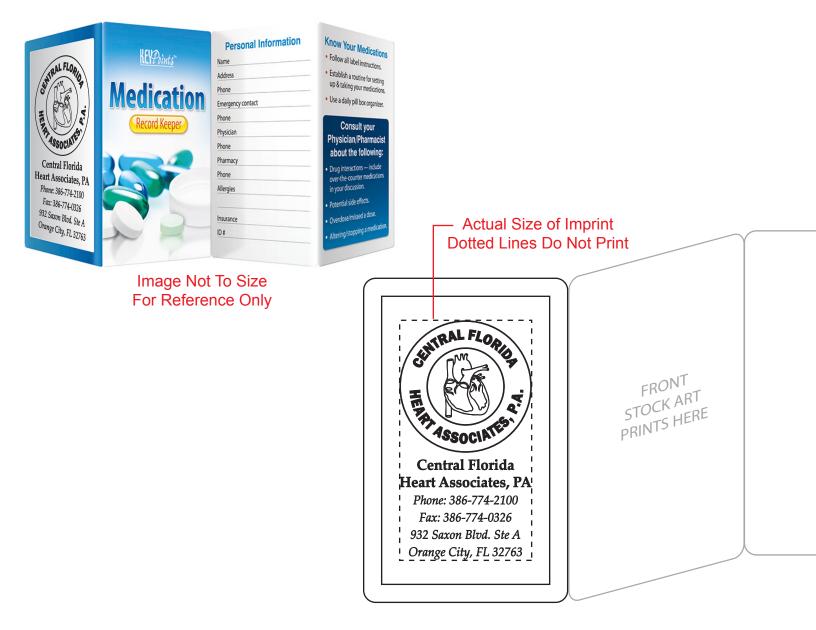

Order#: 128440 Product: Medication Record Keeper Item #: 1010-108268 Imprint Method: Offset on the On Back - Black

## \*\*\*IMPORTANT INFORMATION\*\*\* (PLEASE READ)

Please proof carefully for spelling errors, omissions, and layout accuracy. It is your responsibility to correct any errors. Garrett Specialties assumes no responsibility for errors after a proof has been authorized to print. Please note changes or revisions to your proof from your original instructions may cause revision in your ship date. Delays in paper proof approval also may require a change in your schedule ship dates. Occasionally, some fax machines may distort the image. Please pay close attention to numbers.

It is imperative that you view your e-proof and submit your approval and/or changes promptly to maintain your anticipated delivery date.

Please keep in mind that this virtual proof is not a printed sample of your artwork on our product. The size and placement of the artwork may vary from this proof when actually printed on the product. Carefully review the attached proof for verification of copy & layout.