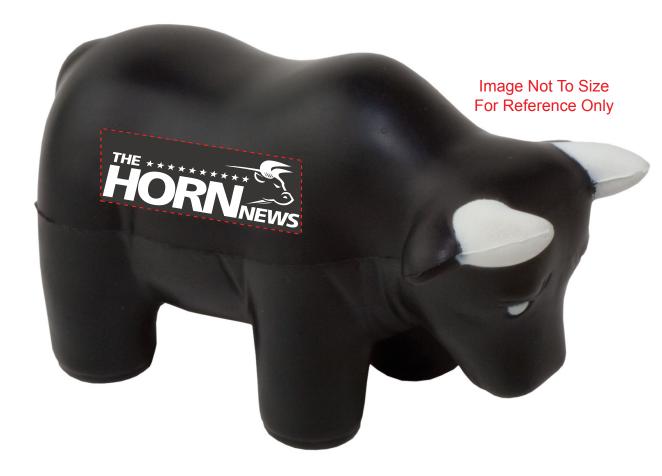

Order#: 128436 Product: Bull Stress Ball Item #: 1279-107821 Imprint Method: Pad Print on the Right Side - White

Actual Size of Imprint Dotted Lines Do Not Print