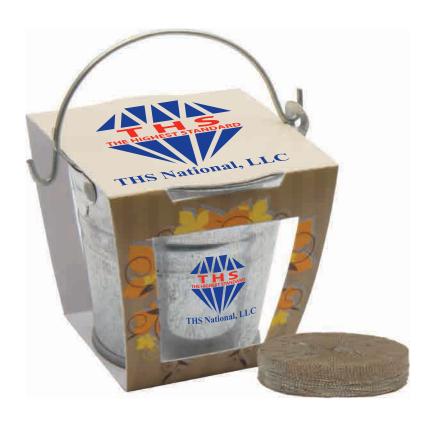

**Order#**: 128435

Product: Mini Pail Blossom Kit

Item #: 1354-312814

Imprint Method: Screen Print on the Imprint on Pot as Well as Matching Imprint on Top of Packaging

\*Actual Size

\*Actual Size

\*Reduced Size