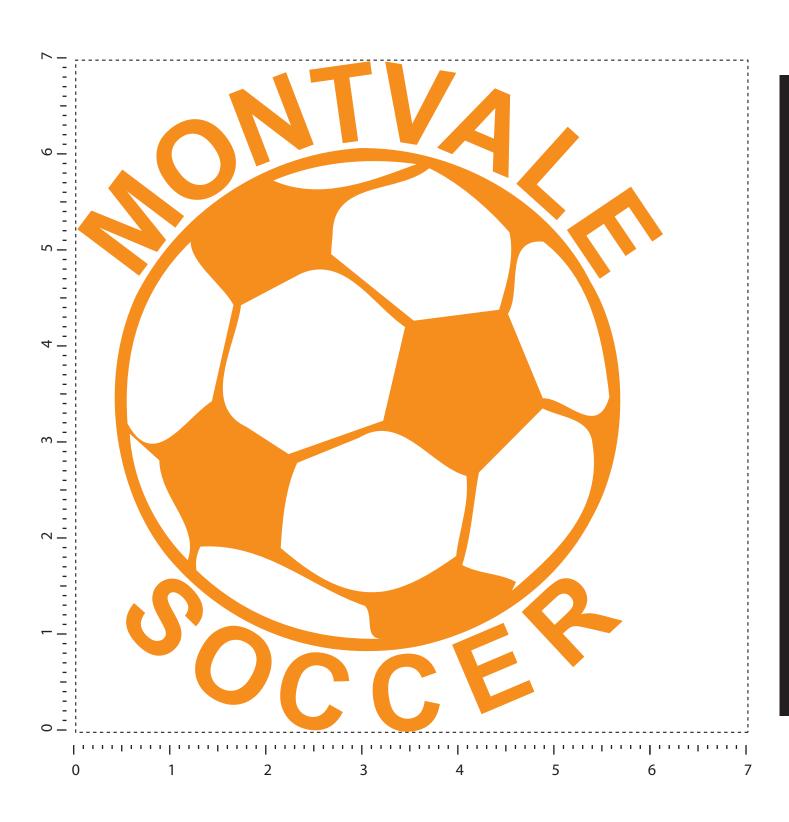

**Product:** Yowie® Express Multi-Functional Rally Wear - Black

**Order#:** 128433

**Item #:** 1097-312602

Imprint Method: Screen Print on the Front - Orange 021

\_\_\_\_\_

## \*\*\*RUSH PROOF\*\*\*

In order to meet your delivery date, here is a copy of your artwork so you can see what we are sending to the manufacturer to be printed. Immediate approval is required in order to maintain the supplier's production schedule. CAREFULLY REVIEW THE ARTWORK ATTACHED.

eProof

Image Not To Size For Reference Only