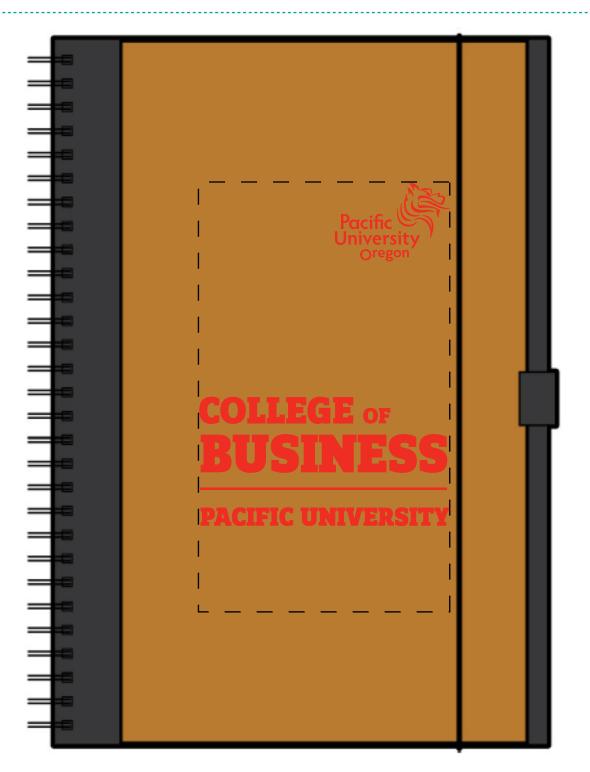

**CAREFULLY REVIEW THE ARTWORK ATTACHED.** 

Order#: 128425 Product: Evolution 7" x 10" Journal - Black Item #: 1067-108356 Imprint Method: Color Stamp on the Center on Front - Metallic Red