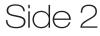

CAREFULLY REVIEW THE ARTWORK ATTACHED.

Order#: 128412

**Product:** White Flag Key Tag **Item #**: 1098-304163

Imprint Method: Screen Print on the One Side (Opposite Flag) - Royal Blue 286

Please proof carefully for spelling errors, omissions, and layout accuracy. It is your responsibility to correct any errors. Garrett Specialties assumes no responsibility for errors after a proof has been authorized to print. Please note changes or revisions to your proof from your original instructions may cause revision in your ship date. Delays in paper proof approval also may require a change in your schedule ship dates. Occasionally, some fax machines may distort the image. Please pay close attention to numbers.