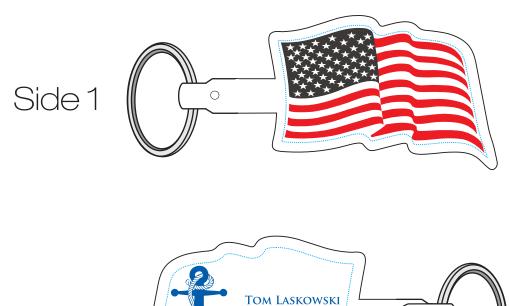

CAREFULLY REVIEW THE ARTWORK ATTACHED.

Order#: 128412

**Product:** White Flag Key Tag **Item #**: 1098-304163

Imprint Method: Screen Print on the One Side (Opposite Flag) - Royal Blue 286

Please proof carefully for spelling errors, omissions, and layout accuracy. It is your responsibility to correct any errors. Garrett Specialties assumes no responsibility for errors after a proof has been authorized to print. Please note changes or revisions to your proof from your original instructions may cause revision in your ship date. Delays in paper proof approval also may require a change in your schedule ship dates. Occasionally, some fax machines may distort the image. Please pay close attention to numbers.