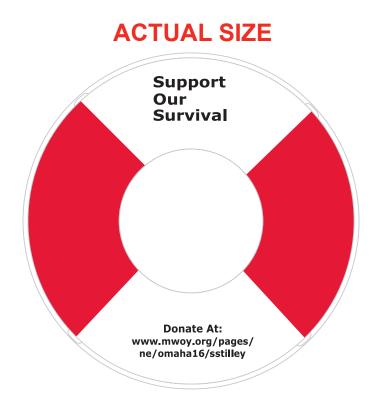

Order#: 128401

**Product:** Life Preserver Stress Ball

Item #: 1008-105471

Imprint Method: Pad Print on the First Side (Top & Bottom White Panel) - White

200%

200%

## Support Our Survival

Donate At: www.mwoy.org/pages/ne/omaha16/sstilley