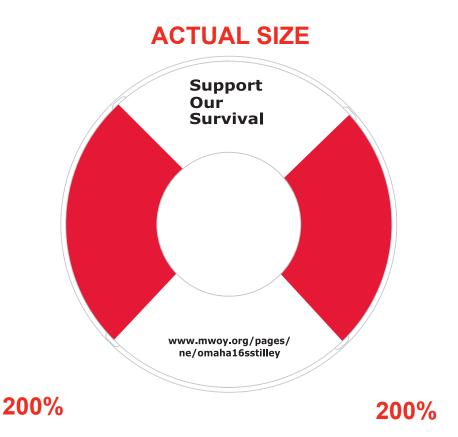

Order#: 128401

**Product:** Life Preserver Stress Ball

Item #: 1008-105471

Imprint Method: Pad Print on the First Side (Top & Bottom White Panel) - White

## Support Our Survival

www.mwoy.org/pages/ ne/omaha16sstilley

## PLEASE NOTE: LOGO(S) ARE SHOWN AT MAX IMPRINT