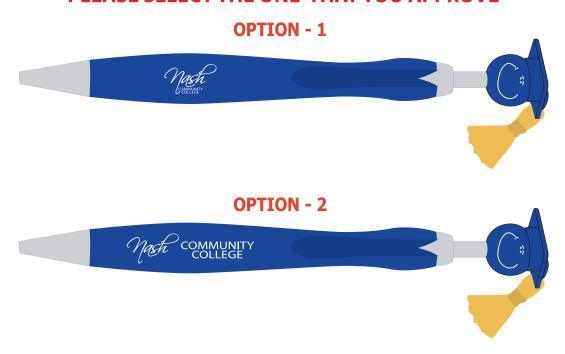

## PLEASE SELECT THE ONE THAT YOU APPROVE

Note: The text "Community College" is too small on Option 1 and will not be legible when printed. I suggest proceeding with Option 2.