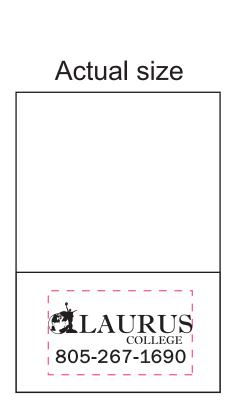

Order#: 128398

Product: Stando Plastic Mobile and MP3 Player Stand - Navy

**Item #**: 1206-307467

Imprint Method: Screen Print on the Botom - White

Shown from front view.

(For placement only. Not to size.)