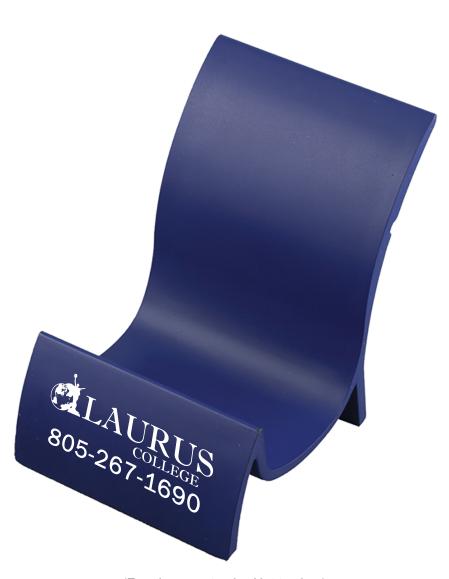

Order#: 128398

Product: Stando Plastic Mobile and MP3 Player Stand - Navy

**Item #**: 1206-307467

Imprint Method: Screen Print on the Botom - White

Shown from front view.

(For placement only. Not to size.)