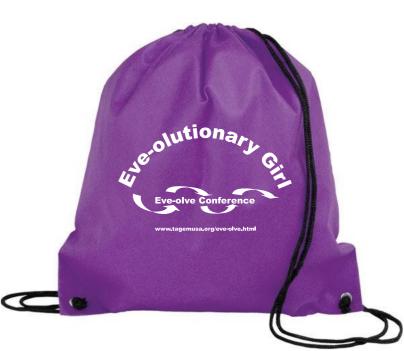

**CAREFULLY REVIEW THE ARTWORK ATTACHED.** 

**Order#**: 128395

**Product:** Poly Pro Drawstring - Purple

Item #: 1039-308723

Imprint Method: Screen Print on the Front - White

Actual Size of Imprint
Dotted Lines Do Not Print
9W x 9H