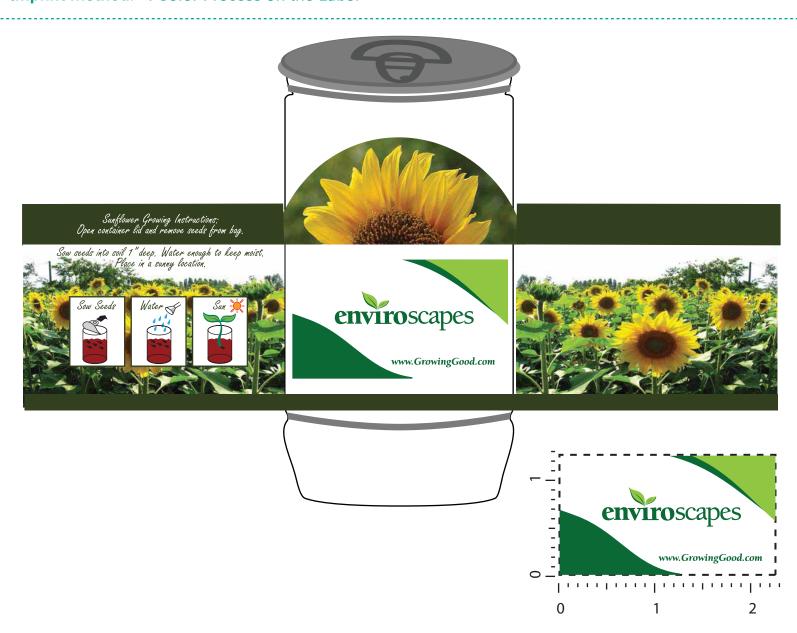

**Order#**: 128392

Product: Sunflower-in-a-Can

Item #: 1097-303796

Imprint Method: 4 Color Process on the Label