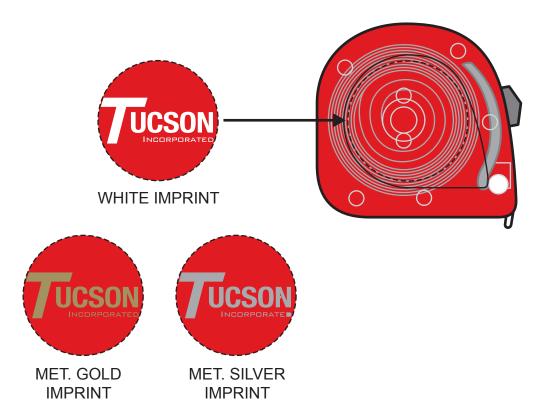

**Order#**: 128385

Product: Translucent Tape Measure 10 Ft. - Translucent Red

**Item #**: 1056-104130

Imprint Method: Pad Print on the Side

Please note: Our manufacturer notified me that they cannot use the yellow imprint color on this item. They told me that the yellow ink typically ends up looking orange on this red item and thus they avoid it altogether. I was told they can print in white, metallic gold, or metallic silver. I have shown all 3 below. Please advise.