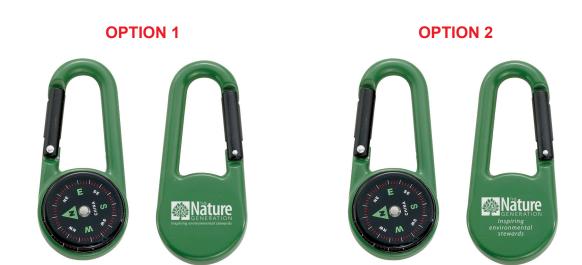

Order#: 128383 Product: Colored Carabiner Compass - Green Item #: 1032-301409 Imprint Method: Laser Engraved on the Back