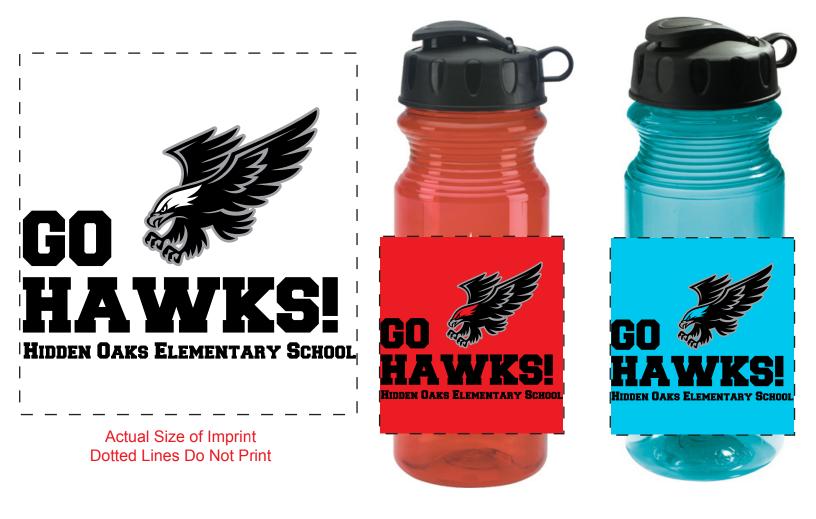

Order#: 128373 Product: Eco Fresh Lite Sports Bottle 21 oz - Aqua/Black, Red/Black Item #: 1206-103767 Imprint Method: Screen Print on the Front - Black, Gray 423