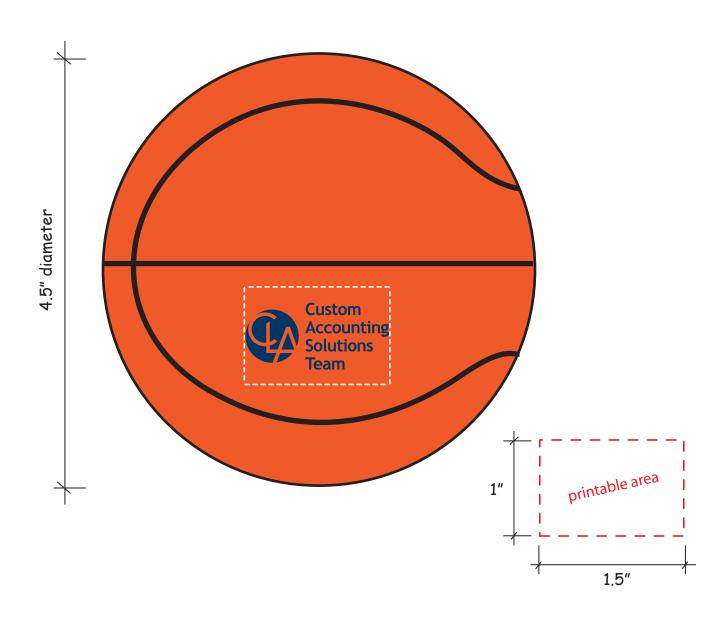

CAREFULLY REVIEW THE ARTWORK ATTACHED.

Order#: 128372

**Product:** Basketball Stress Ball

Item #: 1364-309722

Imprint Method: Pad Print on the Front Side - PMS 540