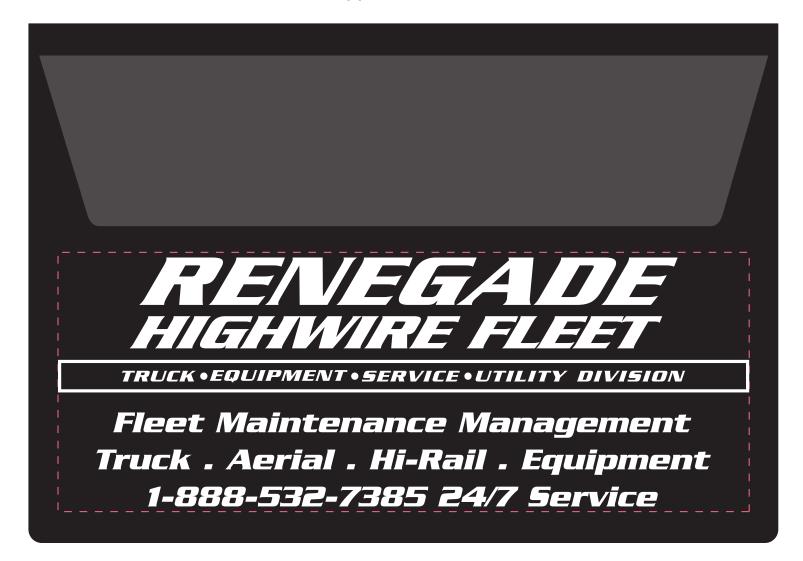

Order#: 128371

Product: Auto Document Case - Black

Item #: 1206-102774

Imprint Method: Screen Print on the Below Flap - White

## 80% actual size