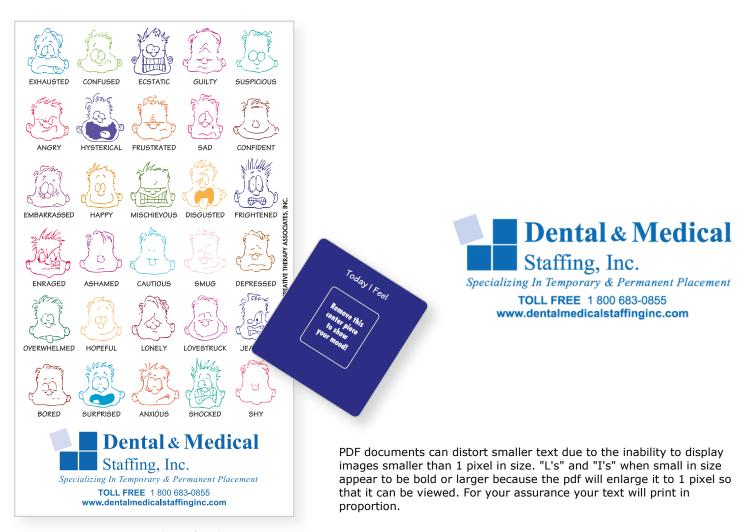

Order#: 128364

**Product:** Mood Magnet Item #: 1090-304043

Imprint Method: 4 Color Process on the Bottom Front

<sup>\*\*</sup>Magnet is approximately 75% of actual size