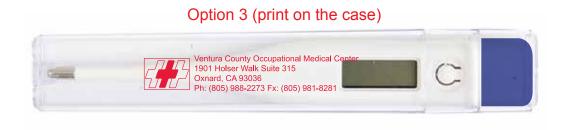

**Order#**: 128363

Product: Water Resistant Digital Thermometer - White/Blue

Item #: 1092-108608

Imprint Method: Screen Print on the Thermometer - Red 186

PLEASE NOTE: The printable areas on the thermomenter are very small and the text will be too small to print legibly. I suggest changing your imprint location to Option 3- Printing on the case (see below). There is a larger printable area on the case and thus your logo and information will print larger and will be easy to read. Please advise.