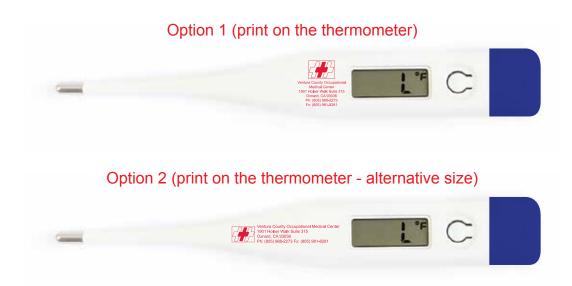

**Order#**: 128363

Product: Water Resistant Digital Thermometer - White/Blue

Item #: 1092-108608

Imprint Method: Screen Print on the Thermometer - Red 186

PLEASE NOTE: The printable areas on the thermomenter are very small and the text will be too small to print legibly. I suggest changing your imprint location to Option 3- Printing on the case (see below). There is a larger printable area on the case and thus your logo and information will print larger and will be easy to read. Please advise.