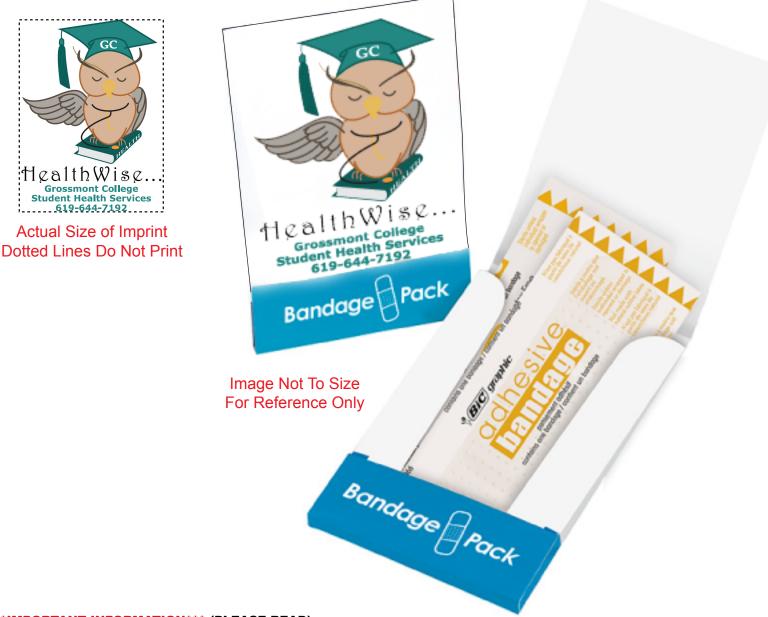

**CAREFULLY REVIEW THE ARTWORK ATTACHED.** 

Order#:128358Product:Bandage Pocket PackItem #:1010-310861Imprint Method:4 Color Process on the Outside Front and Outside Back Cover