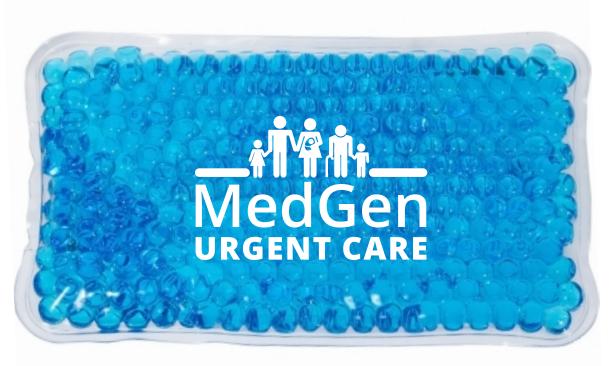

Order#: 128356

Product: Mini Aqua Pearls Hot/Cold Pack - Royal

**Item #**: 1008-312157

Imprint Method: Screen Print on the Front - White

Actual Size of Imprint
Dotted Lines Do Not Print