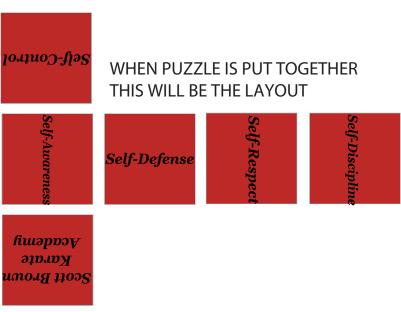

Order#: 128355

Product: Foam Puzzle Cube - Red

Item #: 1064-100591

Imprint Method: Pad Print on the All Six Side - Black