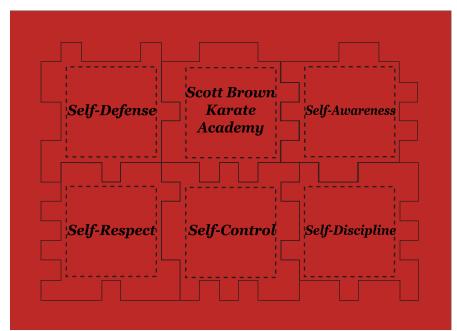

Order#: 128355

Product: Foam Puzzle Cube - Red

Item #: 1064-100591

Imprint Method: Pad Print on the All Six Side - Black