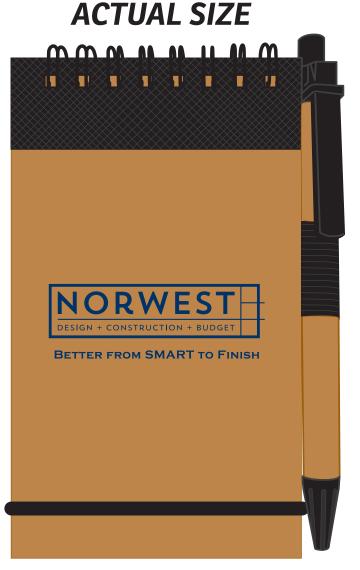

Order#: 128350 Product: Think Green Recycled Notepad and Pen - Black Item #: 1008-305150 Imprint Method: Pad Print on the Front

## <section-header><section-header>

OPTION 1 \*\*PLEASE NOTE: THE USE OF STOCK GRAY ON THE LIGHT KRAFT BROWN IMPRINT AREA WILL BE VERY DIFFICULT TO READ, DUE TO THE SMALL IMPRINT SIZE AND IMPRINT COLOR. OPTION 2 IMPRINT COLOR CHANGED TO STOCK COLOR NAVY 648 FOR BETTER VISIBILITY ON THE NOTEBOOK.