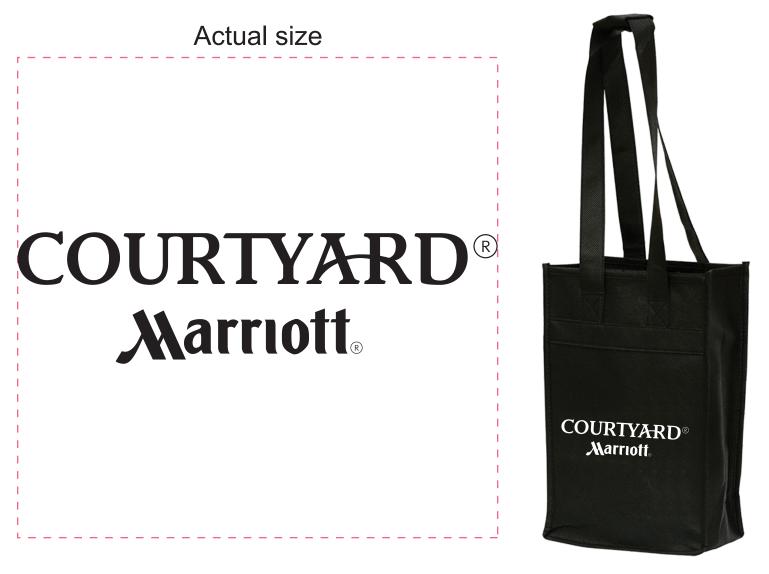

Order#: 128349 Product: Polytex Wine Bottle Tote (2 Bottle) - Black Item #: 1206-300668 Imprint Method: Screen Print on the Front - White

(For placement only. Not to size.)