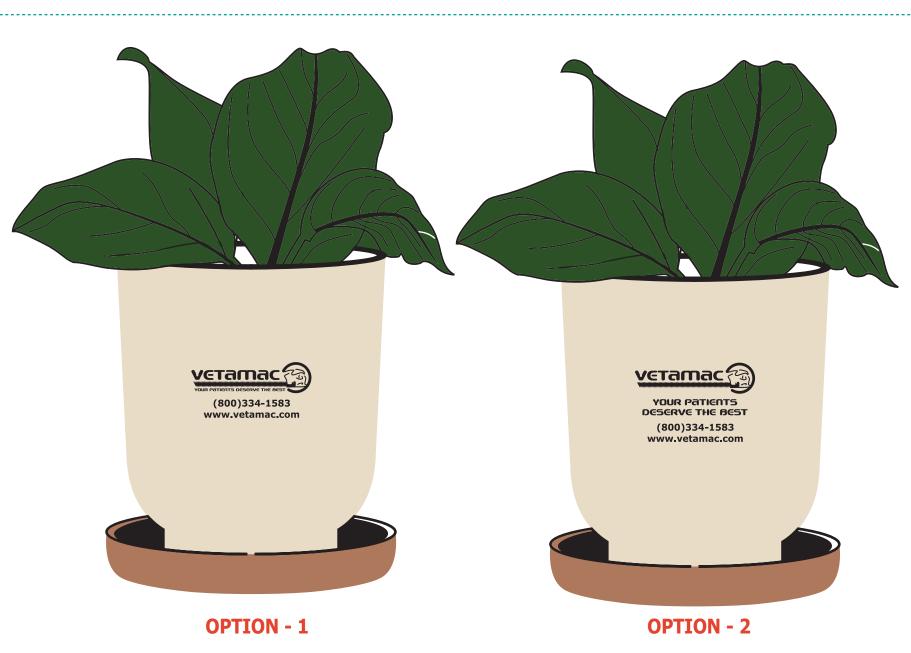

**Order#**: 128346

**Product**: Goofy<sup>™</sup> Grow Pot Eco-Planter w/Chives Seeds

Item #: 1097-312807

Imprint Method: Pad Print on the Back of Cup - Black

## \*\*\*IMPORTANT INFORMATION\*\*\* (PLEASE READ)

Please proof carefully for spelling errors, omissions, and layout accuracy. It is your responsibility to correct any errors. Garrett Specialties assumes no responsibility for errors after a proof has been authorized to print. Please note changes or revisions to your proof from your original instructions may cause revision in your ship date. Delays in paper proof approval also may require a change in your schedule ship dates. Occasionally, some fax machines may distort the image. Please pay close attention to numbers.