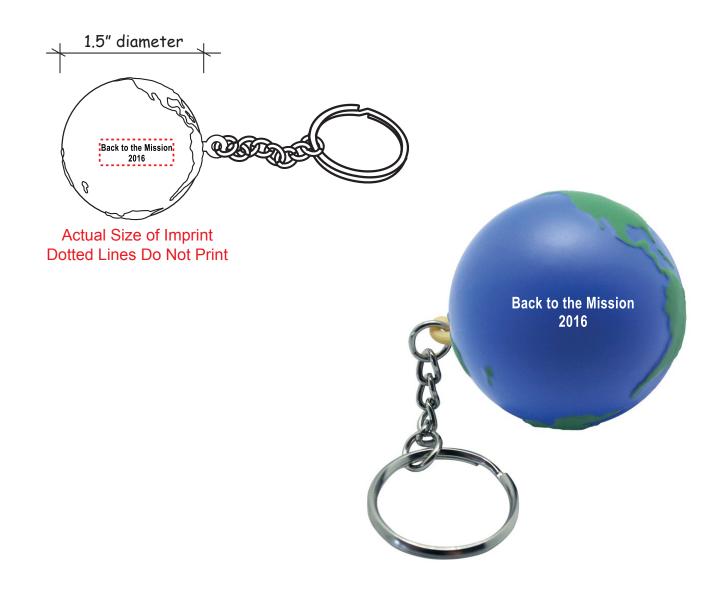

Order#: 128344

**Product:** Earth Stress Reliever Keychain

Item #: 1364-308049

Imprint Method: Screen Print on the Side - White

## \*\*\*IMPORTANT INFORMATION\*\*\* (PLEASE READ)

Please proof carefully for spelling errors, omissions, and layout accuracy. It is your responsibility to correct any errors. Garrett Specialties assumes no responsibility for errors after a proof has been authorized to print. Please note changes or revisions to your proof from your original instructions may cause revision in your ship date. Delays in paper proof approval also may require a change in your schedule ship dates. Occasionally, some fax machines may distort the image. Please pay close attention to numbers.

It is imperative that you view your e-proof and submit your approval and/or changes promptly to maintain your anticipated delivery date.

Please keep in mind that this virtual proof is not a printed sample of your artwork on our product. The size and placement of the artwork may vary from this proof when actually printed on the product. Carefully review the attached proof for verification of copy & layout.