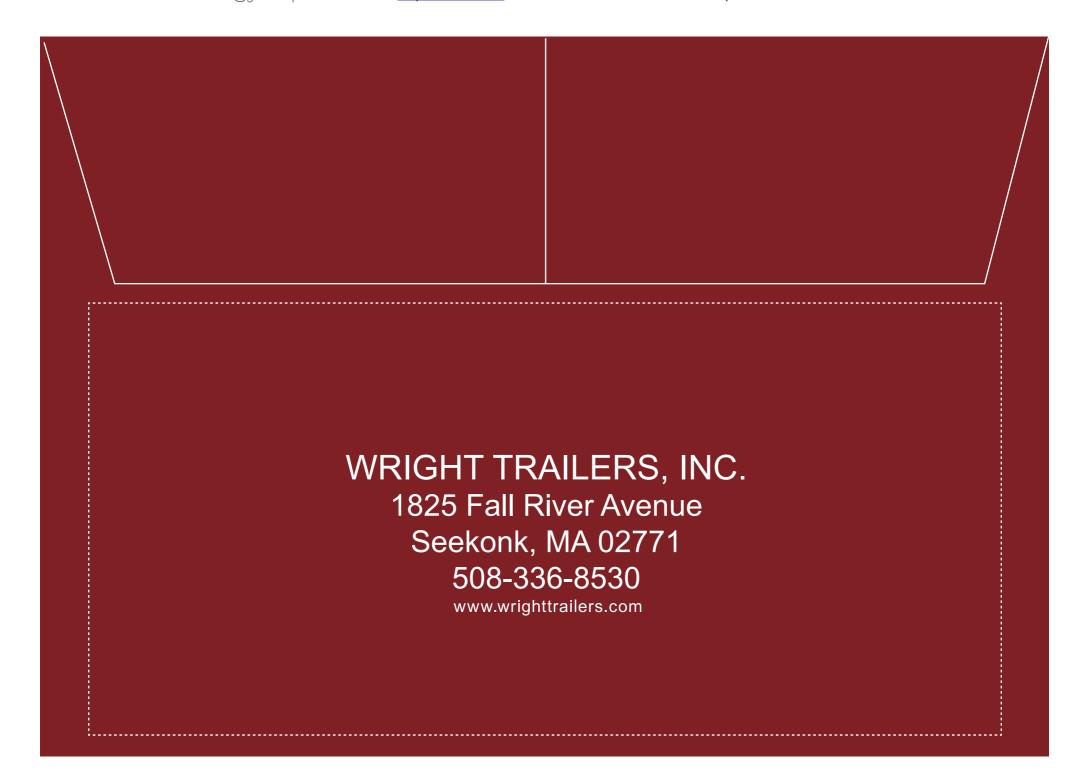

Order#: 128330

Product: Deluxe Auto Document Case - Burgundy

Item #: 1206-102773

Imprint Method: Screen Print on the Below Flap - White