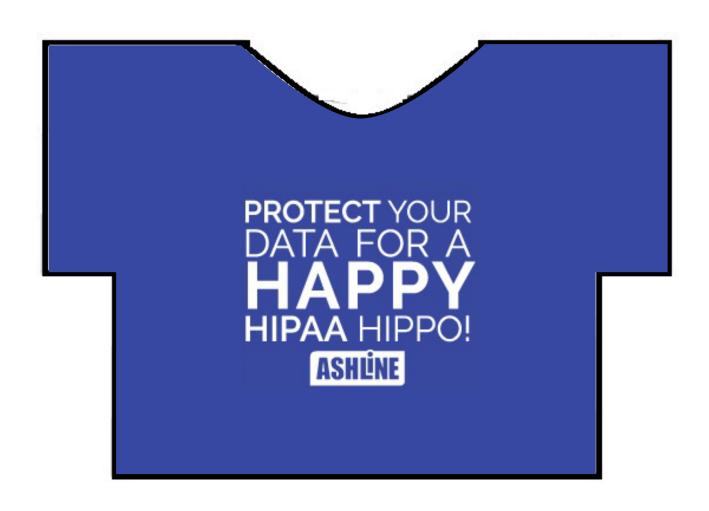

Order#: 128328

Product: Hippo Plush - RoyalT Shirt

**Item #**: 1325-304651

Imprint Method: Screen Print on the Tee-Front - White

## \*\*\*IMPORTANT INFORMATION\*\*\* (PLEASE READ)

Please proof carefully for spelling errors, omissions, and layout accuracy. It is your responsibility to correct any errors. Garrett Specialties assumes no responsibility for errors after a proof has been authorized to print. Please note changes or revisions to your proof from your original instructions may cause revision in your ship date. Delays in paper proof approval also may require a change in your schedule ship dates. Occasionally, some fax machines may distort the image. Please pay close attention to numbers.

It is imperative that you view your e-proof and submit your approval and/or changes promptly to maintain your anticipated delivery date.

Please keep in mind that this virtual proof is not a printed sample of your artwork on our product. The size and placement of the artwork may vary from this proof when actually printed on the product. Carefully review the attached proof for verification of copy & layout.