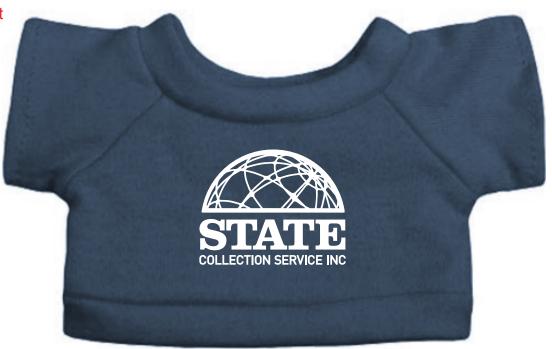

CAREFULLY REVIEW THE ARTWORK ATTACHED.

Order#: 128327

Product: Whale 8" Bean Bag Animal - NavyT Shirt

Item #: 1325-304583

Imprint Method: Screen Print on the T-Shirt - White

Actual Size of Imprint
Dotted Lines Do Not Print

## \*\*\*IMPORTANT INFORMATION\*\*\* (PLEASE READ)

Please proof carefully for spelling errors, omissions, and layout accuracy. It is your responsibility to correct any errors. Garrett Specialties assumes no responsibility for errors after a proof has been authorized to print. Please note changes or revisions to your proof from your original instructions may cause revision in your ship date. Delays in paper proof approval also may require a change in your schedule ship dates. Occasionally, some fax machines may distort the image. Please pay close attention to numbers.

It is imperative that you view your e-proof and submit your approval and/or changes promptly to maintain your anticipated delivery date.

Please keep in mind that this virtual proof is not a printed sample of your artwork on our product. The size and placement of the artwork may vary from this proof when actually printed on the product. Carefully review the attached proof for verification of copy & layout.