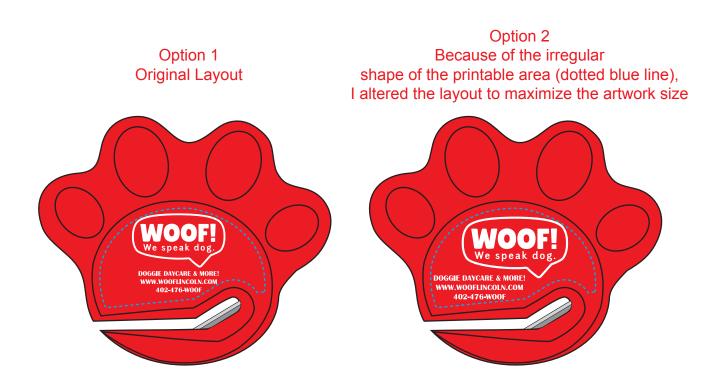

Order#: 128325 Product: Paw Letter Slitter Item #: 1098-102375 Imprint Method: Screen Print on the Pad - White

## Please advise which on option that you would like to proceed with