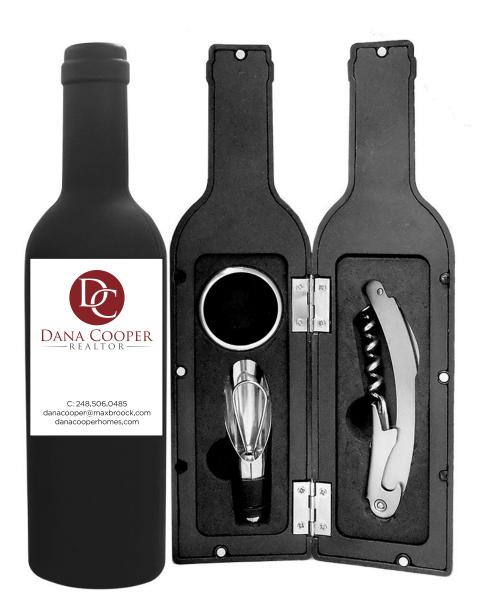

CAREFULLY REVIEW THE ARTWORK ATTACHED.

Order#: 128322

**Product:** Worthy 5 Piece Wine Set

Item #: 1312-313050

**Imprint Method**: 4 Color Process on Vinyl Label on the Label

C: 248.506.0485 danacooper@maxbroock.com danacooperhomes.com