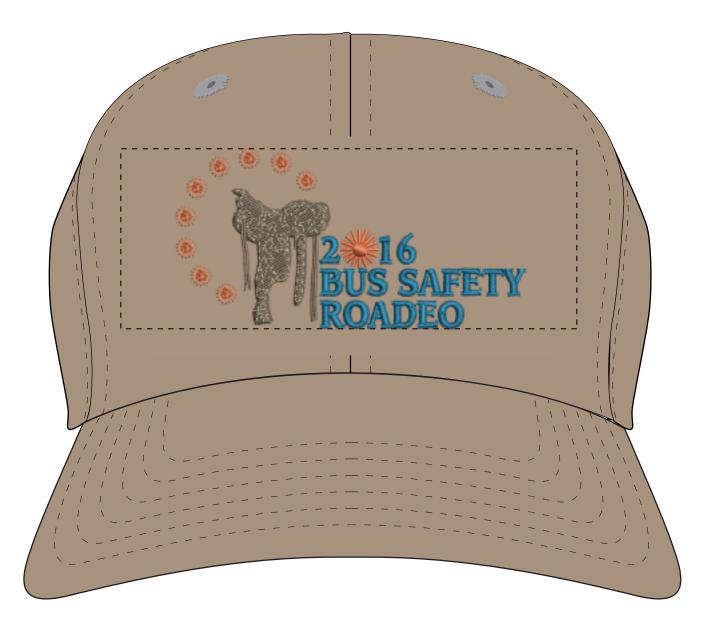

**Order#**: 128306

Product: X-Treme Cap Item #: 1086-105439

Imprint Method: Embroidery on the Front