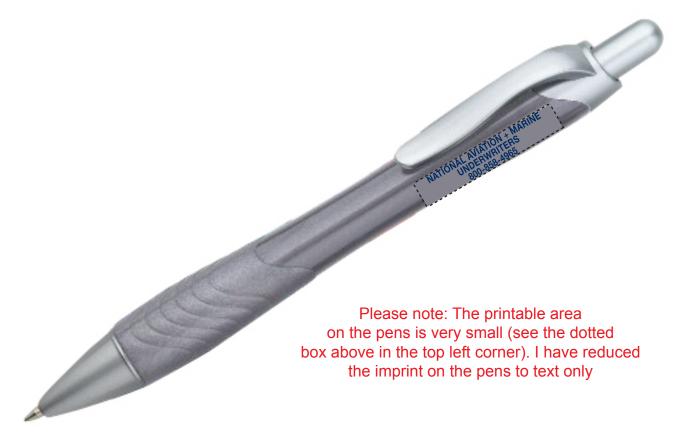

CAREFULLY REVIEW THE ARTWORK ATTACHED.

Order#: 128299

**Product:** Pierce Pen - Platinum

**Item #**: 1280-301093

Imprint Method: Pad Print on the Barrel - Dark Blue 282

NĀTĪONAL ĀVIĀTĪON + MĀRĪNE UNDERWRITERS 800-858-4965

Actual Size of Imprint