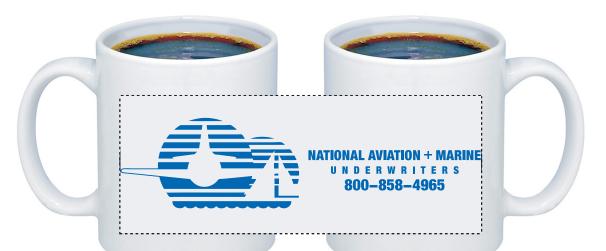

CAREFULLY REVIEW THE ARTWORK ATTACHED.

Order#: 128299

**Product:** Budget White Mug 10 oz

Item #: 1086-105224

Imprint Method: Screen Print on the Wrap Around - Royal 293

## \*\*\*IMPORTANT INFORMATION\*\*\* (PLEASE READ)

Please proof carefully for spelling errors, omissions, and layout accuracy. It is your responsibility to correct any errors. Garrett Specialties assumes no responsibility for errors after a proof has been authorized to print. Please note changes or revisions to your proof from your original instructions may cause revision in your ship date. Delays in paper proof approval also may require a change in your schedule ship dates. Occasionally, some fax machines may distort the image. Please pay close attention to numbers.

It is imperative that you view your e-proof and submit your approval and/or changes promptly to maintain your anticipated delivery date.

Please keep in mind that this virtual proof is not a printed sample of your artwork on our product. The size and placement of the artwork may vary from this proof when actually printed on the product. Carefully review the attached proof for verification of copy & layout.