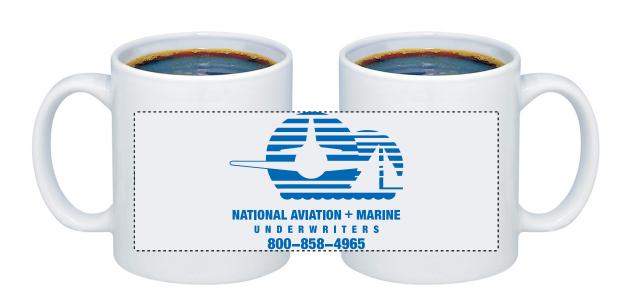

CAREFULLY REVIEW THE ARTWORK ATTACHED.

Order#: 128299

**Product:** Budget White Mug 10 oz

Item #: 1086-105224

Imprint Method: Screen Print on the Wrap Around - Royal 293

## \*\*\*IMPORTANT INFORMATION\*\*\* (PLEASE READ)

Please proof carefully for spelling errors, omissions, and layout accuracy. It is your responsibility to correct any errors. Garrett Specialties assumes no responsibility for errors after a proof has been authorized to print. Please note changes or revisions to your proof from your original instructions may cause revision in your ship date. Delays in paper proof approval also may require a change in your schedule ship dates. Occasionally, some fax machines may distort the image. Please pay close attention to numbers.

It is imperative that you view your e-proof and submit your approval and/or changes promptly to maintain your anticipated delivery date.

Please keep in mind that this virtual proof is not a printed sample of your artwork on our product. The size and placement of the artwork may vary from this proof when actually printed on the product. Carefully review the attached proof for verification of copy & layout.