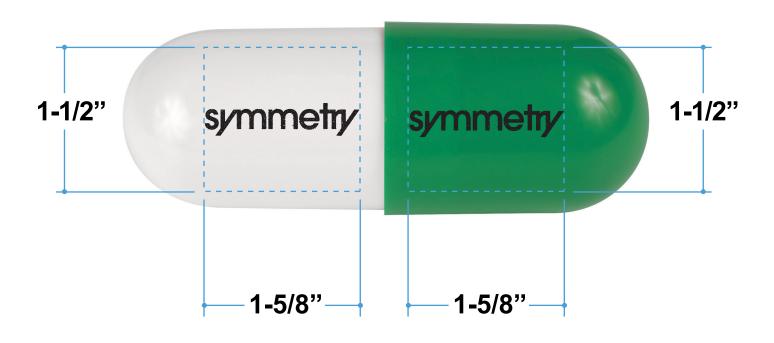

Order#: 128298

**Product:** Capsule - White/Green

Item #: 1215-301407

Imprint Method: Screen Print on the Capsule Front(Long & Short End) - Black