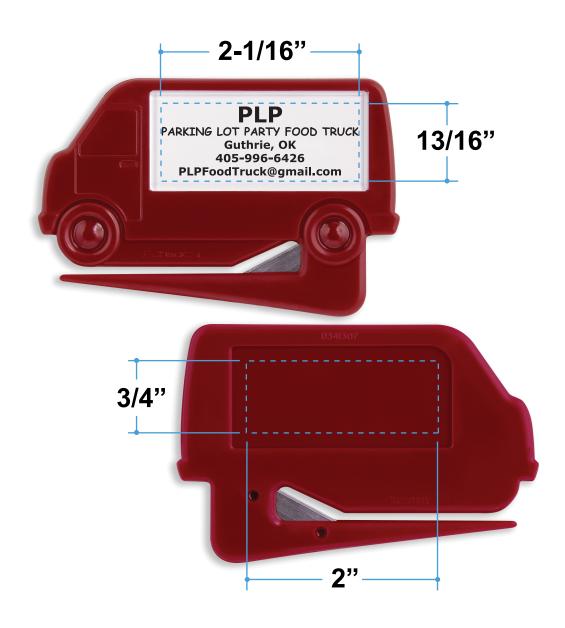

Order#: 128291

**Product:** Van Zippy Letter Opener - Red

Item #: 1215-104348

Imprint Method: Screen Print on the Front (Paper Insert) - Black

## \*\*\*IMPORTANT INFORMATION\*\*\* (PLEASE READ)

Please proof carefully for spelling errors, omissions, and layout accuracy. It is your responsibility to correct any errors. Garrett Specialties assumes no responsibility for errors after a proof has been authorized to print. Please note changes or revisions to your proof from your original instructions may cause revision in your ship date. Delays in paper proof approval also may require a change in your schedule ship dates. Occasionally, some fax machines may distort the image. Please pay close attention to numbers.

It is imperative that you view your e-proof and submit your approval and/or changes promptly to maintain your anticipated delivery date.

Please keep in mind that this virtual proof is not a printed sample of your artwork on our product. The size and placement of the artwork may vary from this proof when actually printed on the product. Carefully review the attached proof for verification of copy & layout.