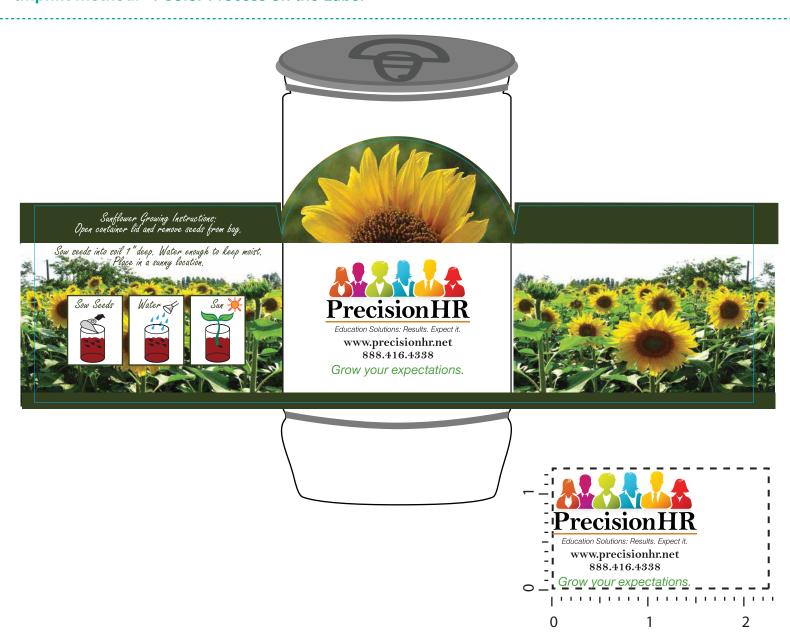

Customer Service E-mail: service@garrettspecialties.com

**Order#**: 128289

**Product:** Sunflower-in-a-Can

Item #: 1097-303796

Imprint Method: 4 Color Process on the Label