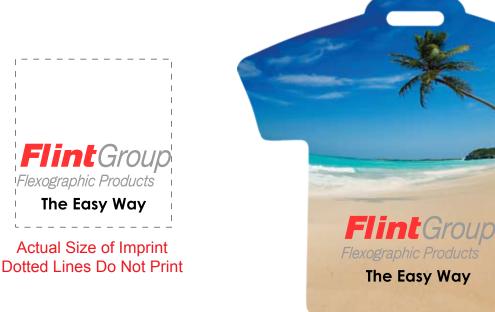

Order#: 128265 Product: Beach SceneT-Shirt LuggageTag Item #: 1016-309569 Imprint Method: 1-4 Color Process on the Front