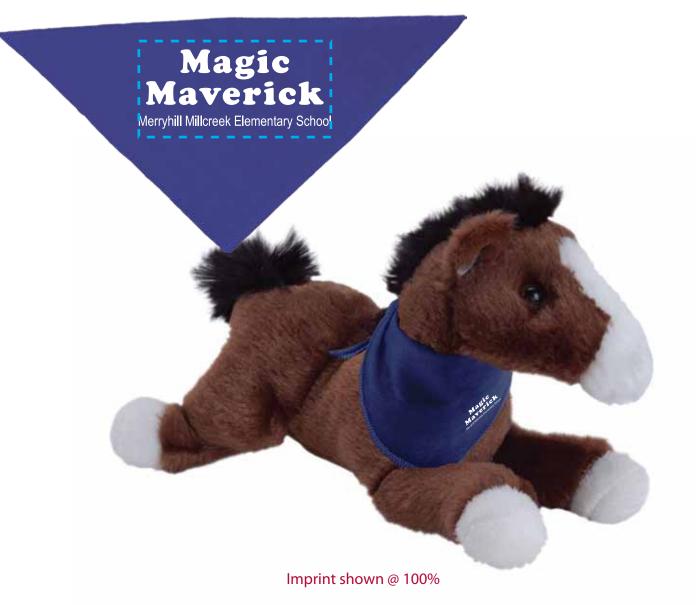

Order#: 128260 Product: Western Life Animals - Horse Item #: 1039-308557 Imprint Method: Screen Print on the Bandana - White