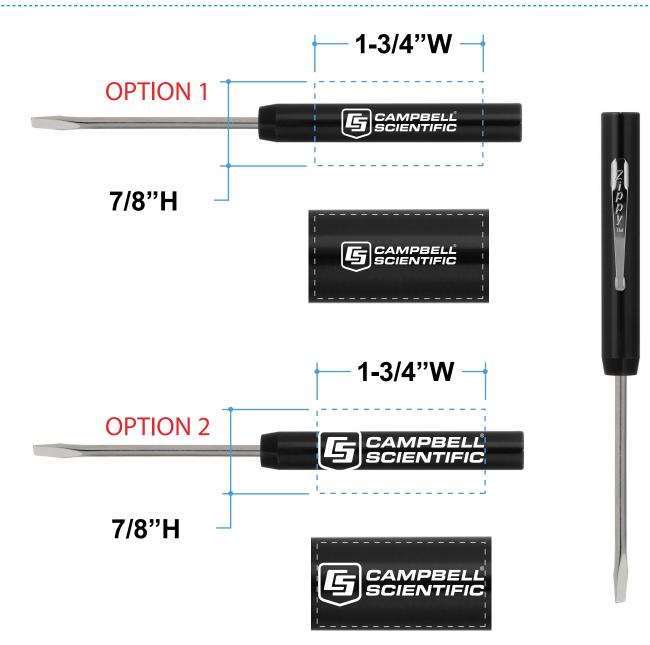

Order#: 128257 Product: Zippy Screwdriver Flat Blade - Black Item #: 1215-104430 Imprint Method: Screen Print on the Handle - White