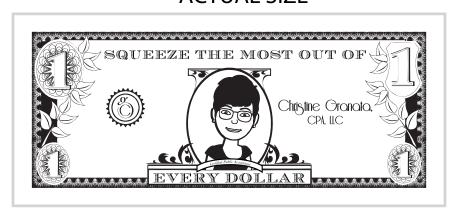

# **ACTUAL SIZE**

Order#: 128248

**Product:** Custom Bucks Stress Reliever

Item #: 1008-310647

**Imprint Method:** Screen Print on the Front