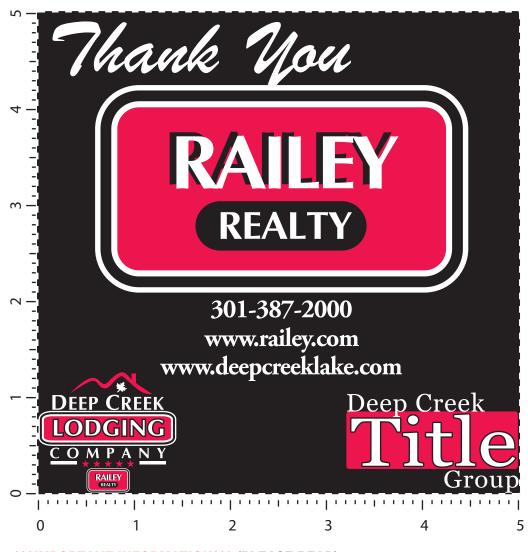

Order#: 128244

Product: ICE 54 Can Roller Cooler - Black

Item #: 1097-102060

Imprint Method: Image Bonding on the On Lid - Black, Red 199, White

Please be advised that TEXT "RAILEY" IN THE BOTTOM LEFT in the logo artwork may fill in randomly.

We will require your permission to print as is.

## **TOP OF LID**