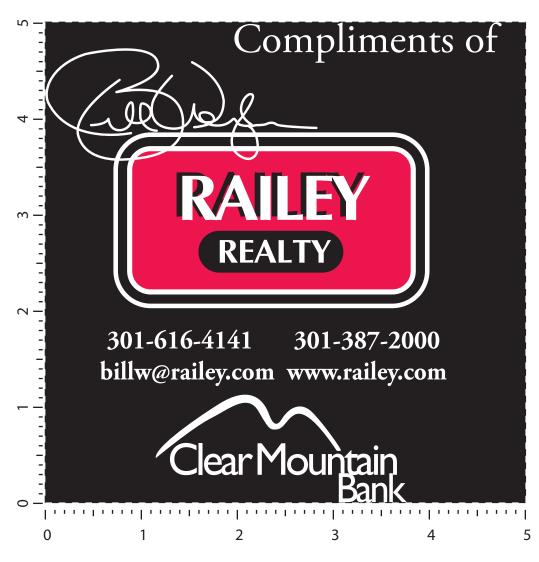

Order#: 128244

Product: ICE 54 Can Roller Cooler - Black

Item #: 1097-102060

Imprint Method: Image Bonding on the On Lid - Black, Red 199, White

## **TOP OF LID**